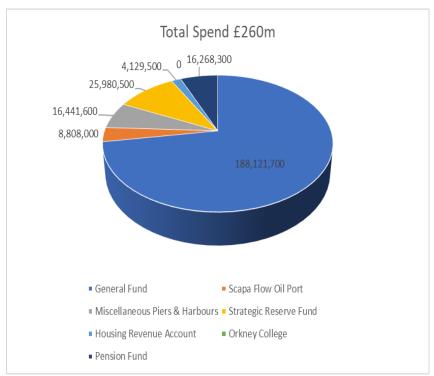

## 3. Background

- 3.1. The Council's agreed budget strategy has been applied to the detailed service budgets, attached as Appendix 1 to this report, and will form the basis of the revenue budget monitoring statements for 2025/26.
- 3.2. Appendix 2 to this report provides a high-level budget summary statement of the wide range of activities that the Council administers. The statement reflects the fact that the Council is obliged to budget and account for these main Fund activities separately from each other. The budget figures are presented on a gross basis with the main cost and income headings shown separately and before internal cross charging has been netted off.
- 3.3. The following sections detail each individual Fund final budget and highlights any significant changes from their respective reported draft budgets.