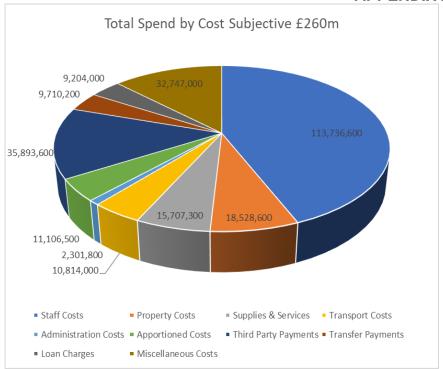

## 3. Background

- 3.1. The Council's agreed budget strategy has been applied to the detailed service budgets, attached as Appendix 1 to this report, and will form the basis of the revenue budget monitoring statements for 2025/26.
- 3.2. Appendix 2 to this report provides a high-level budget summary statement of the wide range of activities that the Council administers. The statement reflects the fact that the Council is obliged to budget and account for these main Fund activities separately from each other. The budget figures are presented on a gross basis with the main cost and income headings shown separately and before internal cross charging has been netted off.
- 3.3. The following sections detail each individual Fund final budget and highlights any significant changes from their respective reported draft budgets.