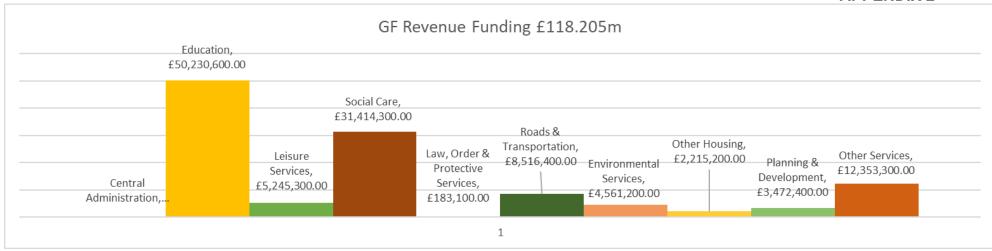

#### 1. Overview

- 1.1. On 4 March 2025, when setting the budget and Council Tax levels for 2025/26, the Council delegated powers to the Head of Finance, in consultation with the Corporate Director for Enterprise and Sustainable Regeneration and the Chief Executive to prepare and distribute a detailed budget incorporating all the budget adjustments agreed by the Council, and any settlement updates and/or clarifications unknown on 25 February 2025.
- 1.2. Appendix 1 to this report presents the detail of the budget that was agreed on 4 March 2025, adjusted for changes and additional income that has been announced since that date. The experience of the past year would suggest that there may be further funding announcements during the year that will necessitate further changes to Council budgets.
- 1.3. The General Fund revenue budget for financial year 2025/26 has now been set at £118,205,000.
- 1.4. The contribution required from reserves is £18,431,000 for financial year 2025/26.
- 1.5. The detailed revenue budget set out in Appendix 1 reduces the budget approved on 4 March 2025 from £119,205,000 to £118,205,000 for financial year 2025/26.

# SERVICE COMMITTEE BUDGETS

| SERVICE COMMITTEE<br>SUMMARY    |            |            |           |          |         |           |            |
|---------------------------------|------------|------------|-----------|----------|---------|-----------|------------|
|                                 | 2024       | 4/25       |           |          | 2025/26 |           |            |
|                                 | Budget     | Change     | Inflation | Pressure | Savings | Change    | Budget     |
| By Committee (General Fund)     | £000       | £000       | £000      | £000     | £000    | £000      | £000       |
| Development and Infrastructure  | 18,902.0   | 31.2       | 423.0     | 119.5    | (131.7) | (2,794.0) | 16,550.0   |
| Education, Leisure & Housing    | 53,752.4   | (43.0)     | 135.5     | 1,069.6  | (244.3) | 3,020.9   | 57,691.1   |
| Policy and Resources            | 39,648.6   | (882.6)    | 111.1     | 1,409.9  | (296.4) | 3,973.3   | 43,963.9   |
| Totals                          | 112,303.0  | (894.4)    | 669.6     | 2,599.0  | (672.4) | 4,200.2   | 118,205.0  |
| By Committee (Non-General Fund) |            |            |           |          |         |           |            |
| Harbour Authority Sub-committee | (1,921.0)  | 426.8      | (268.9)   | 0.0      | 0.0     | (805.6)   | (2,568.7)  |
| Education, Leisure & Housing    | (560.0)    | 0.0        | (92.6)    | 0.0      | 0.0     | (267.4)   | (920.0)    |
| Asset Management Sub-committee  | 0.0        | 0.0        | 0.0       | 0.0      | (50.0)  | 50.0      | 0.0        |
| Investment Sub-committee        | 14,817.0   | (20,636.0) | 37.2      | 0.0      | 0.0     | 4,459.5   | (1,322.3)  |
| Pension Fund                    | (26,185.0) | 0.0        | 268.5     | 0.0      | 0.0     | (2,689.3) | (28,605.8) |
| Totals                          | (13,849.0) | (20,209.2) | (55.8)    | 0.0      | (50.0)  | 747.2     | (33,416.8) |