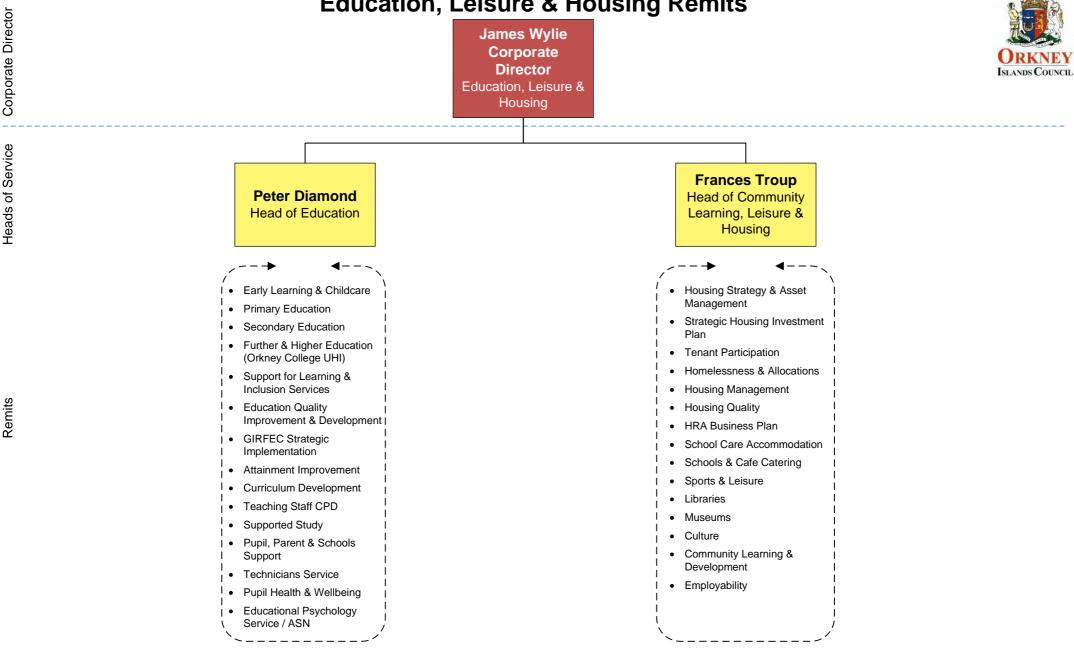

### **Education, Leisure & Housing Remits**

#### Structure with remits and names of postholders