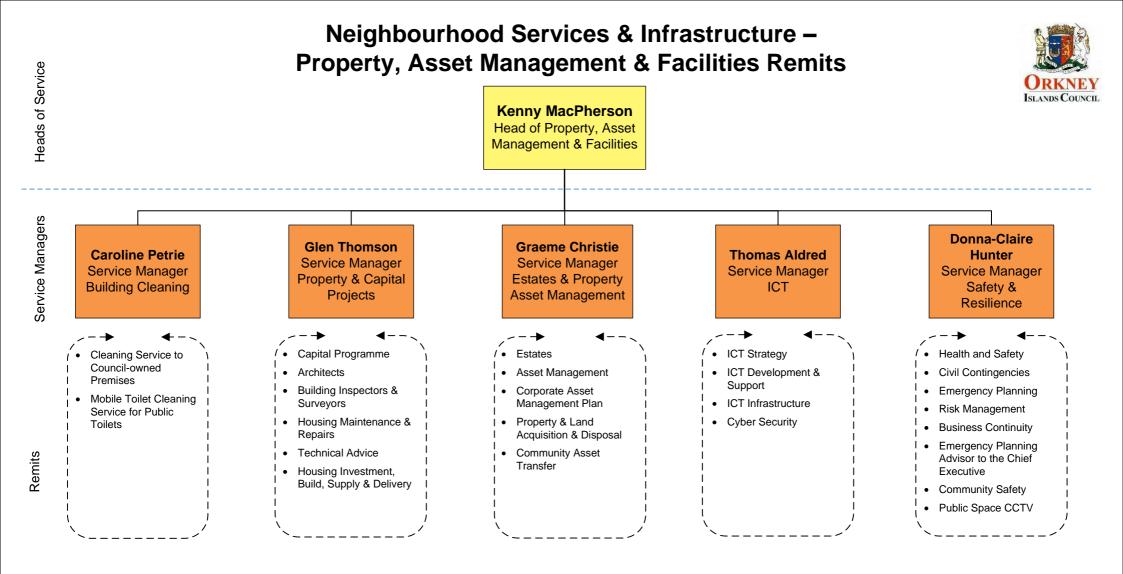

### **Neighbourhood Services & Infrastructure Remits**

# Neighbourhood Services & Infrastructure –

Heads of Service

Service Managers

Remits