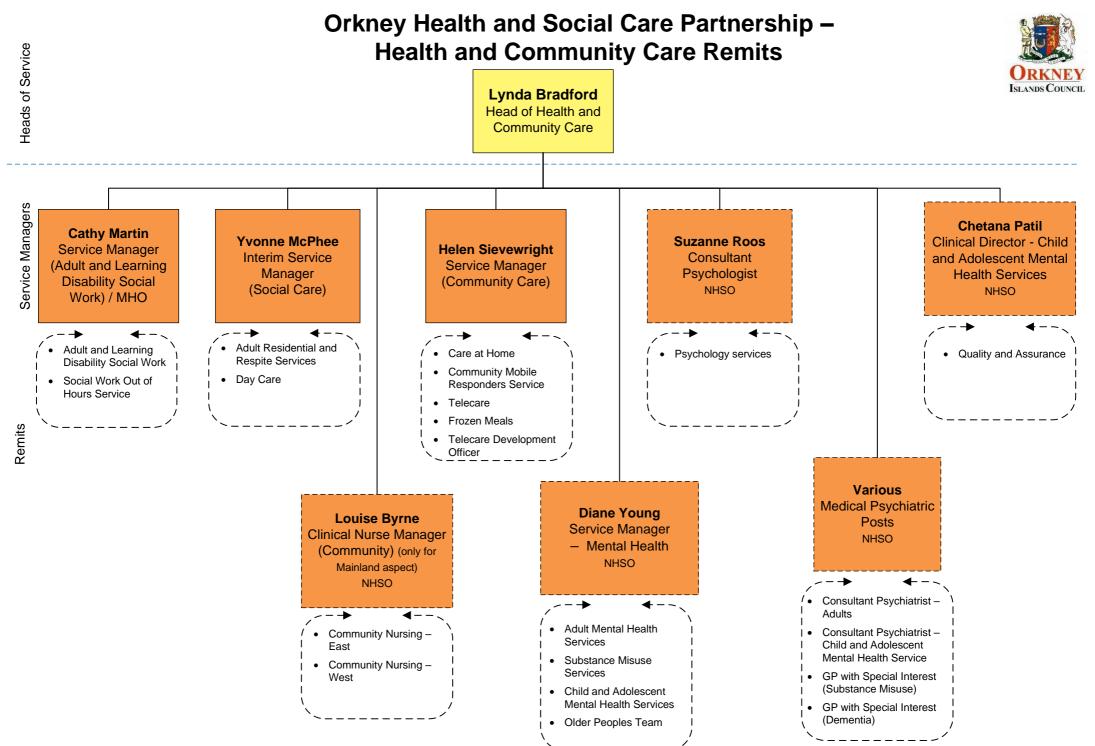

### **Orkney Health and Social Care Partnership Remits**

Structure with remits and names of postholders

As at 10 February 2025 / Page 2 of 22

Structure with remits and names of postholders

As at 10 February 2025 / Page 4 of 22