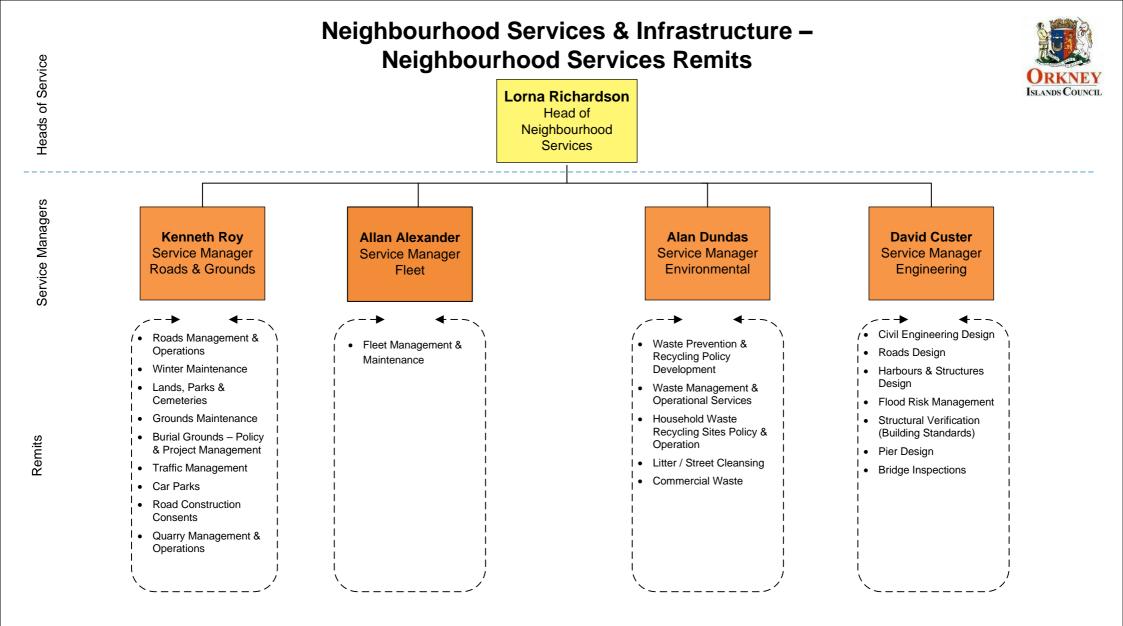

### **Neighbourhood Services & Infrastructure Remits**

# Neighbourhood Services & Infrastructure –

Heads of Service

Service Managers

Remits