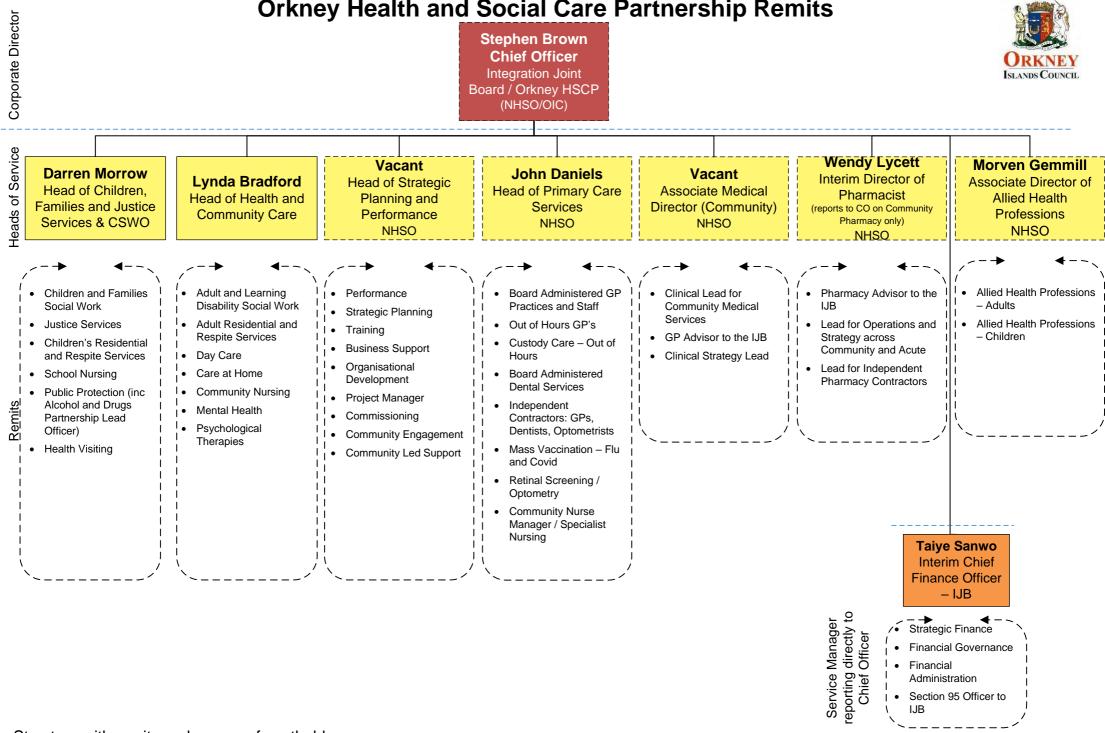

### **Orkney Health and Social Care Partnership Remits**

Structure with remits and names of postholders

As at 10 February 2025 / Page 2 of 22

Structure with remits and names of postholders

As at 10 February 2025 / Page 4 of 22