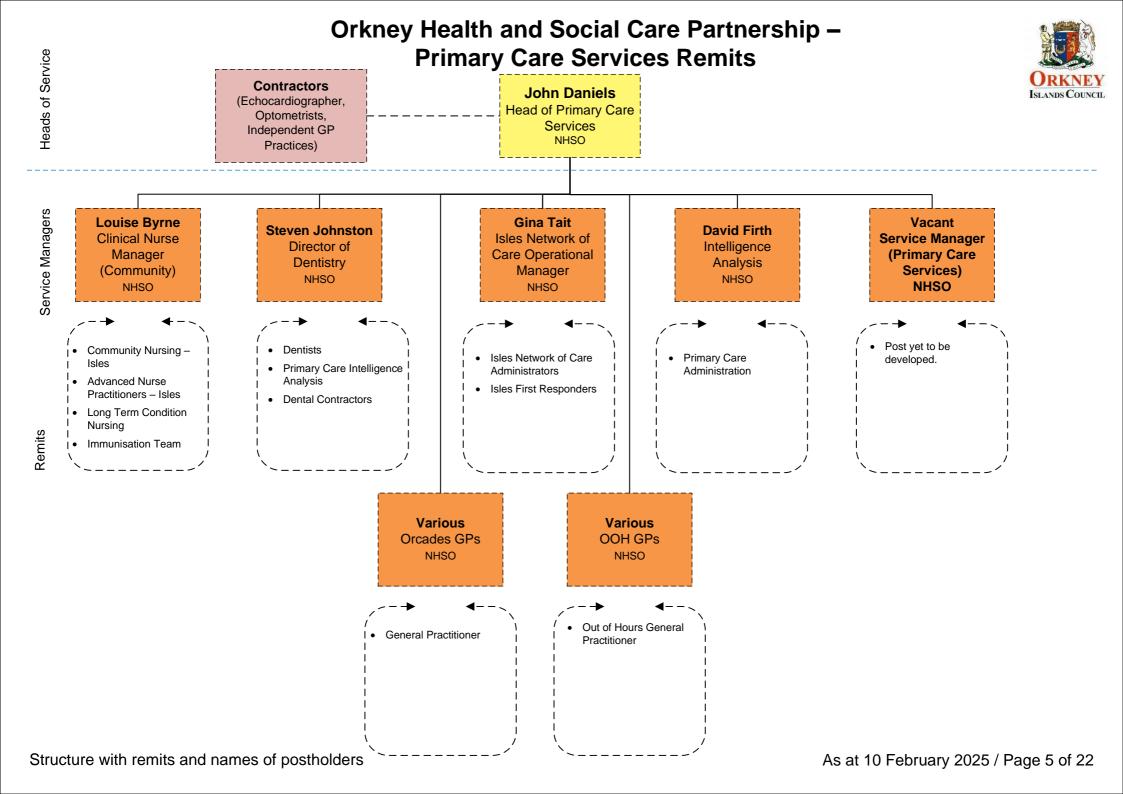

Structure with remits and names of postholders

As at 10 February 2025 / Page 1 of 22