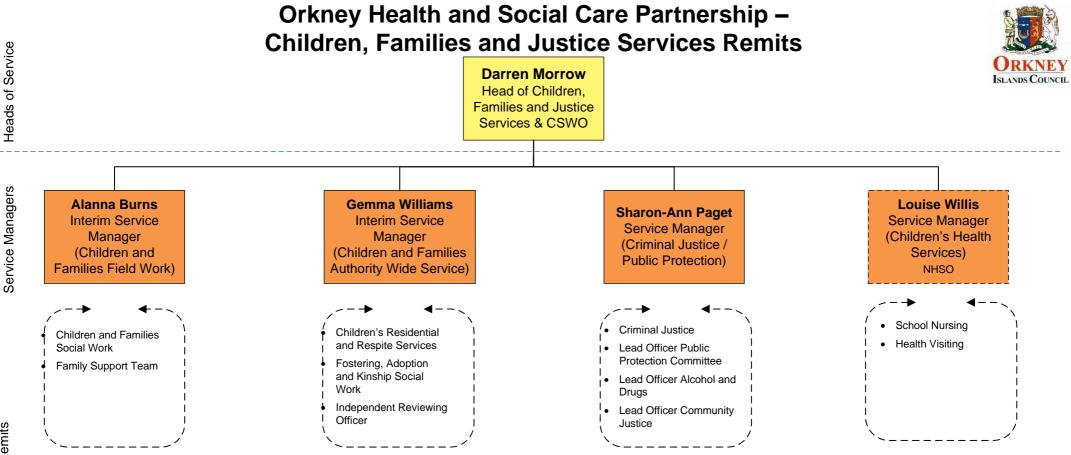

### **Orkney Health and Social Care Partnership Remits**

Structure with remits and names of postholders

As at 10 February 2025 / Page 2 of 22

Structure with remits and names of postholders

As at 10 February 2025 / Page 4 of 22