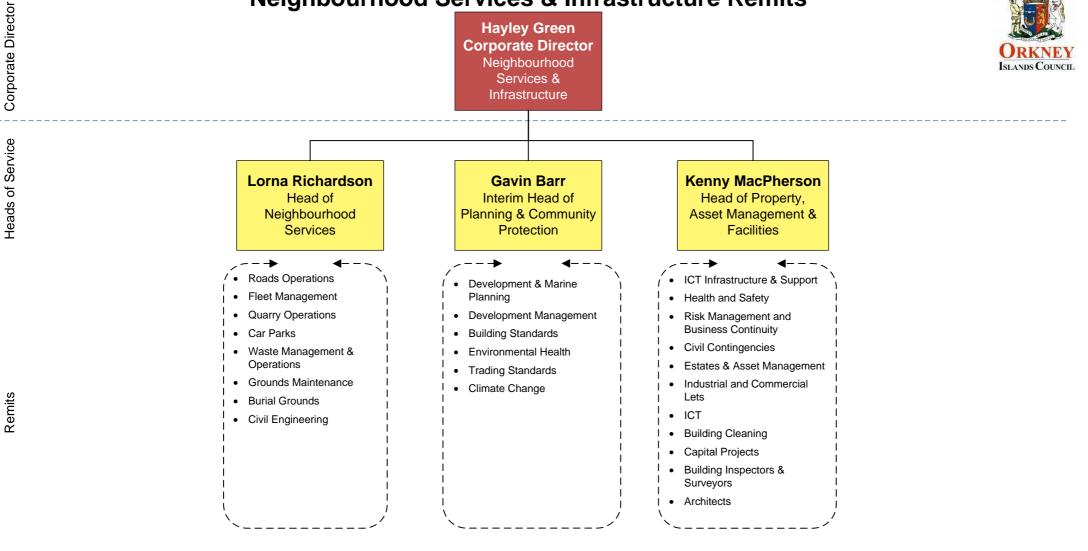

### **Neighbourhood Services & Infrastructure Remits**

# Neighbourhood Services & Infrastructure –

Heads of Service

Service Managers

Remits