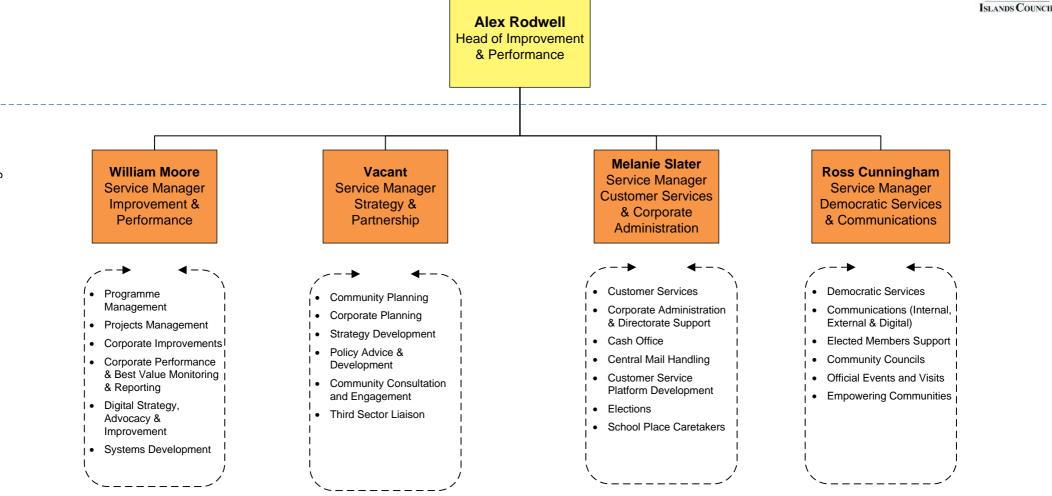

## Strategy, Performance & Business Solutions – Improvement & Performance Remits

Service Managers