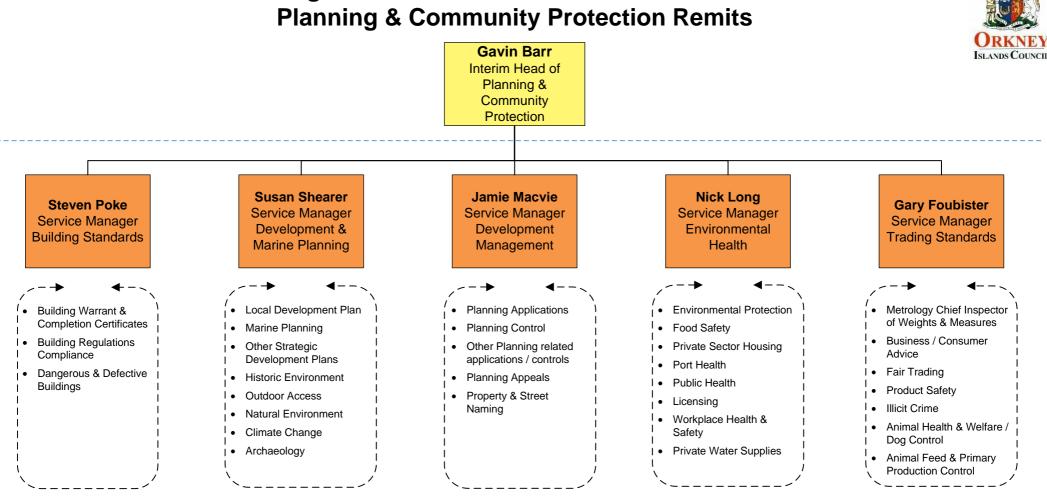

Structure with remits and names of postholders

As at 10 February 2025 / Page 1 of 22

### **Orkney Health and Social Care Partnership Remits**



Structure with remits and names of postholders

As at 10 February 2025 / Page 2 of 22





Structure with remits and names of postholders

As at 10 February 2025 / Page 4 of 22





### **Education, Leisure & Housing Remits**







#### Structure with remits and names of postholders

### **Neighbourhood Services & Infrastructure Remits**





# Neighbourhood Services & Infrastructure –



Heads of Service

Service Managers

Remits



### **Enterprise & Sustainable Regeneration Remits**











### Strategy, Performance & Business Solutions Remits



## Strategy, Performance & Business Solutions – Improvement & Performance Remits



Service Managers