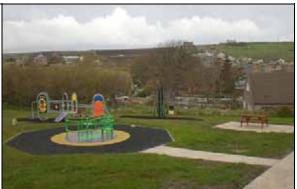

# Site Description

| Open Space: St Colm's Play Park |                     |  | yed by: Charlotte Slater |
|---------------------------------|---------------------|--|--------------------------|
| Ownership: Public               | Managed by: Council |  | Area: Longhope           |

## Type of open space:

| 6.1 Public Parks and Gardens                |   | 6.6 Green Corridors                    |  |
|---------------------------------------------|---|----------------------------------------|--|
| 6.2 Private Gardens or Grounds              |   | 6.7 Natural/Semi-Natural<br>Greenspace |  |
| 6.3 Amenity Greenspace                      |   | 6.8 Other Functional Greenspace        |  |
| 6.4 Playspace for Children and<br>Teenagers | X | 6.9 Civic Space                        |  |
| 6.5 Sports Areas                            |   | 6.10 Other Open Space                  |  |

### **Description:**

| Description:                         |                   |
|--------------------------------------|-------------------|
| Play area within housing area        |                   |
| Boundary Features                    | Wooden fence      |
| <ul><li>Wall</li><li>Fence</li></ul> |                   |
| Planting                             |                   |
| Landscape feature                    |                   |
| Surfacing                            | Grass and matting |
| • Hard                               | 5                 |
| Soft                                 |                   |
| Landscaping/natural                  | Only grass        |
| features                             |                   |
| Planting / vegetation / habitat      |                   |
| Geology     Water bedy               |                   |
| <ul> <li>Water body</li> </ul>       |                   |

| Other built features <ul> <li>Club House</li> <li>Maintenance shed</li> <li>Play Equipment</li> </ul>                                                | Play equipment- swings, roundabout etc.        |
|------------------------------------------------------------------------------------------------------------------------------------------------------|------------------------------------------------|
| Facilities <ul> <li>Sports grounds</li> <li>Toilets/ Changing room</li> <li>Slipway</li> <li>Furniture</li> <li>Bins / Dog waste disposal</li> </ul> | Benches and bins                               |
| Access/entrances <ul> <li>Open Access</li> <li>Gates (type)</li> <li>Stiles</li> </ul>                                                               | Kissing gates                                  |
| Paths <ul> <li>Gravel</li> <li>Sealed</li> <li>Informal / desire lines</li> </ul>                                                                    | Concrete path                                  |
| <ul> <li>Car Parking</li> <li>Within the open spaces</li> <li>In close proximity</li> <li>None</li> </ul>                                            | Residential parking close by.                  |
| <ul> <li>Signage</li> <li>Welcome</li> <li>Regulatory</li> <li>Informative /<br/>interpretation</li> </ul>                                           | Sign from bottom of main road up to the space. |