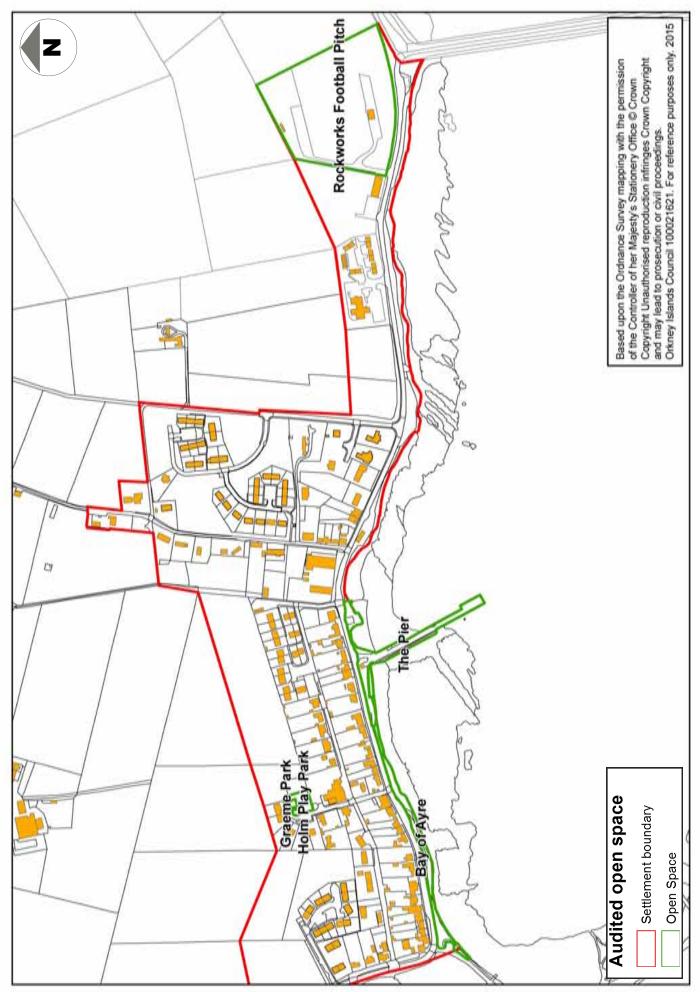

|
| Opportunities for community<br>involvement in management                                  | 0     | Would enable space to<br>be used in keeping with<br>needs of adjacent<br>houses.              | Enquire with households to check feasibility and potential improvements.                                                                      |

#### Additional Comments:

Due to the proximity to the nearby play area, this makes any potential improvements less pressing. Main actions would involve enhancing the space through additional planting to compliment housing or encourage use for games/sport as it provides a relatively level surface, an aspect the play area lacks. St Mary's



| St Mary's |                |            |                   |                    |     |           |                            |       |    |         |            |
|-----------|----------------|------------|-------------------|--------------------|-----|-----------|----------------------------|-------|----|---------|------------|
| Reference | Name of Site   | Management | PAN65 Typology    | Sub Category       | Scc | ore crite | Score criteria breakdown % | kdown | %  | Overall | Overall    |
|           |                |            |                   |                    | AWC | AA        | BD                         | ΡA    | B  | score   | score<br>% |
| SM01      | Bay of Ayre    | Currently  | 6.7 Natural/Semi- | 6.73 Open Space    | 75  | 50        | 75