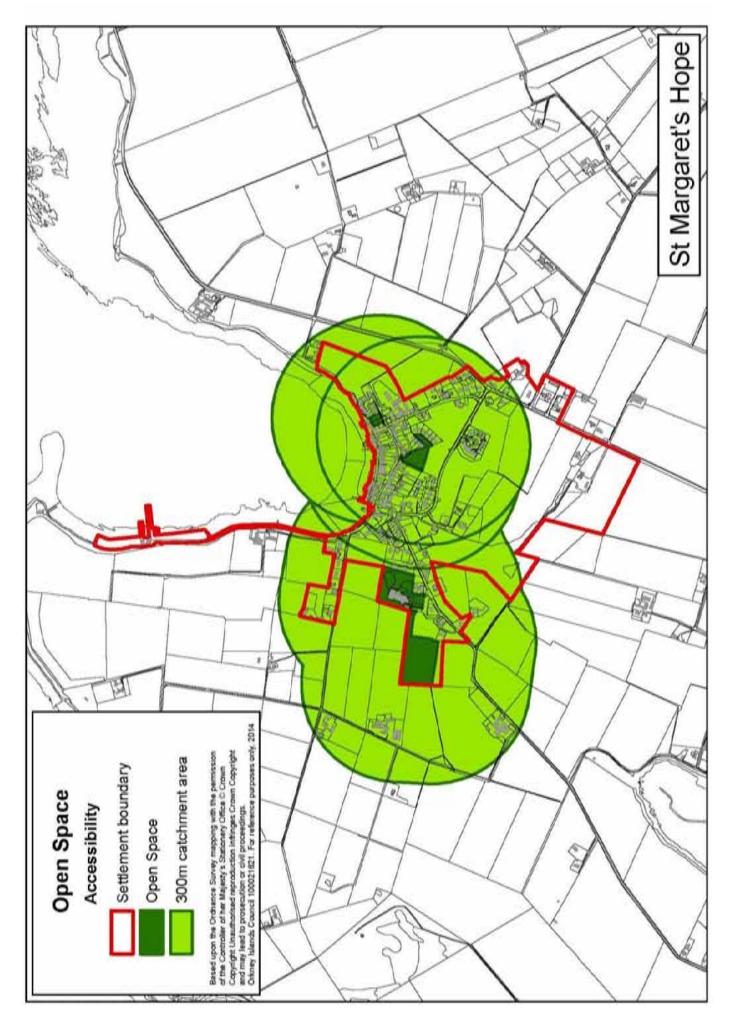

## Type of open space:

| 6.1 Public Parks and Gardens                | 6.6 Green Corridors                    |   |
|---------------------------------------------|----------------------------------------|---|
| 6.2 Private Gardens or Grounds              | 6.7 Natural/Semi-Natural<br>Greenspace |   |
| 6.3 Amenity Greenspace                      | 6.8 Other Functional Greenspace        |   |
| 6.4 Playspace for Children and<br>Teenagers | 6.9 Civic Space                        |   |
| 6.5 Sports Areas                            | 6.10 Other Open Space                  | Х |