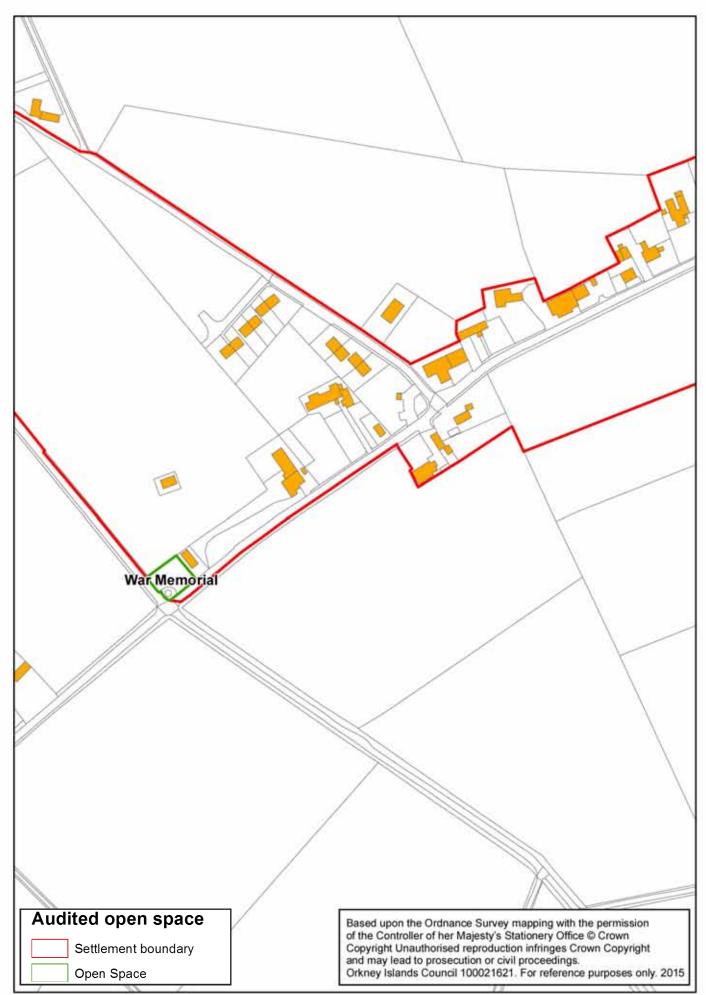

# Site Description

| Open Space: War Memorial |                                             | Surve | yed by: Susan Shearer |
|--------------------------|---------------------------------------------|-------|-----------------------|
|                          | Managed by: Orkney<br>Islands Council/ Comn |       | Area: Sanday          |

## Type of open space:

| 6.1 Public Parks and Gardens                | 6.6 Green Corridors                    |   |
|---------------------------------------------|----------------------------------------|---|
| 6.2 Private Gardens or Grounds              | 6.7 Natural/Semi-Natural<br>Greenspace |   |
| 6.3 Amenity Greenspace                      | 6.8 Other Functional Greenspace        |   |
| 6.4 Playspace for Children and<br>Teenagers | 6.9 Civic Space                        |   |
| 6.5 Sports Areas                            | 6.10 Other Open Space                  | Х |

### **Description:**

| Description:                                                                                           |                  |
|--------------------------------------------------------------------------------------------------------|------------------|
| War memorial with wall and a<br>"garden and picnic bench"                                              | ssociated        |
| Boundary Features <ul> <li>Wall</li> <li>Fence</li> <li>Planting</li> <li>Landscape feature</li> </ul> | Wall and fence   |
| Surfacing <ul> <li>Hard</li> <li>Soft</li> </ul>                                                       | Tarmac and grass |
| Landscaping/natural<br>features<br>• Planting / vegetation / habitat<br>• Geology<br>• Water body      | planting         |

#### Additional Comments:

War memorial "turns its back" on the village and green space with the stone wall. Removing or having openings in the wall would mean the war memorial could interact with greenspace and maybe become more usable.

Note: community group/ development trust have renovated the old croft near to the memorial and have plans to renovate the temperance halls as heritage centre. Open space with these facilities or tying the memorial in here would be good.