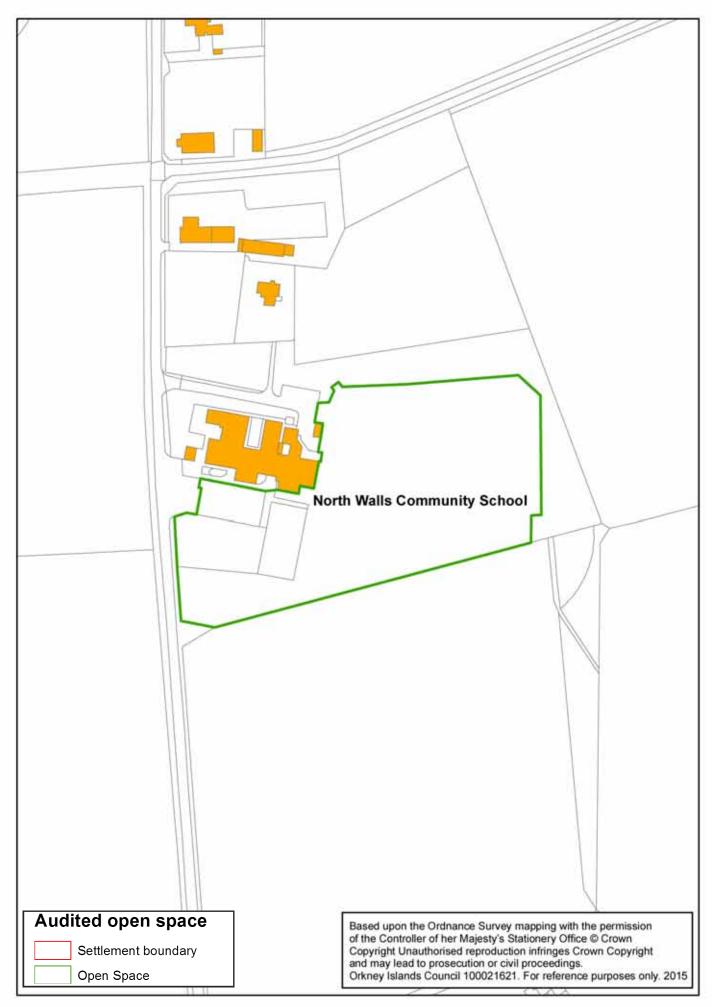

# Site Description

| Open Space: St Colm's Play Park |                     |  | yed by: Charlotte Slater |
|---------------------------------|---------------------|--|--------------------------|
| Ownership: Public               | Managed by: Council |  | Area: Longhope           |

## Type of open space:

| 6.1 Public Parks and Gardens                |   | 6.6 Green Corridors                    |  |
|---------------------------------------------|---|----------------------------------------|--|
| 6.2 Private Gardens or Grounds              |   | 6.7 Natural/Semi-Natural<br>Greenspace |  |
| 6.3 Amenity Greenspace                      |   | 6.8 Other Functional Greenspace        |  |
| 6.4 Playspace for Children and<br>Teenagers | X | 6.9 Civic Space                        |  |
| 6.5 Sports Areas                            |   | 6.10 Other Open Space                  |  |

### **Description:**

| Description:                         |                   |
|--------------------------------------|-------------------|
| Play area within housing area        |                   |
| Boundary Features                    | Wooden fence      |
| <ul><li>Wall</li><li>Fence</li></ul> |                   |
| Planting                             |                   |
| Landscape feature                    |                   |
| Surfacing                            | Grass and matting |
| • Hard                               | 5                 |
| Soft                                 |                   |
| Landscaping/natural                  | Only grass        |
| features                             |                   |
| Planting / vegetation / habitat      |                   |
| Geology     Water bedy               |                   |
| <ul> <li>Water body</li> </ul>       |                   |