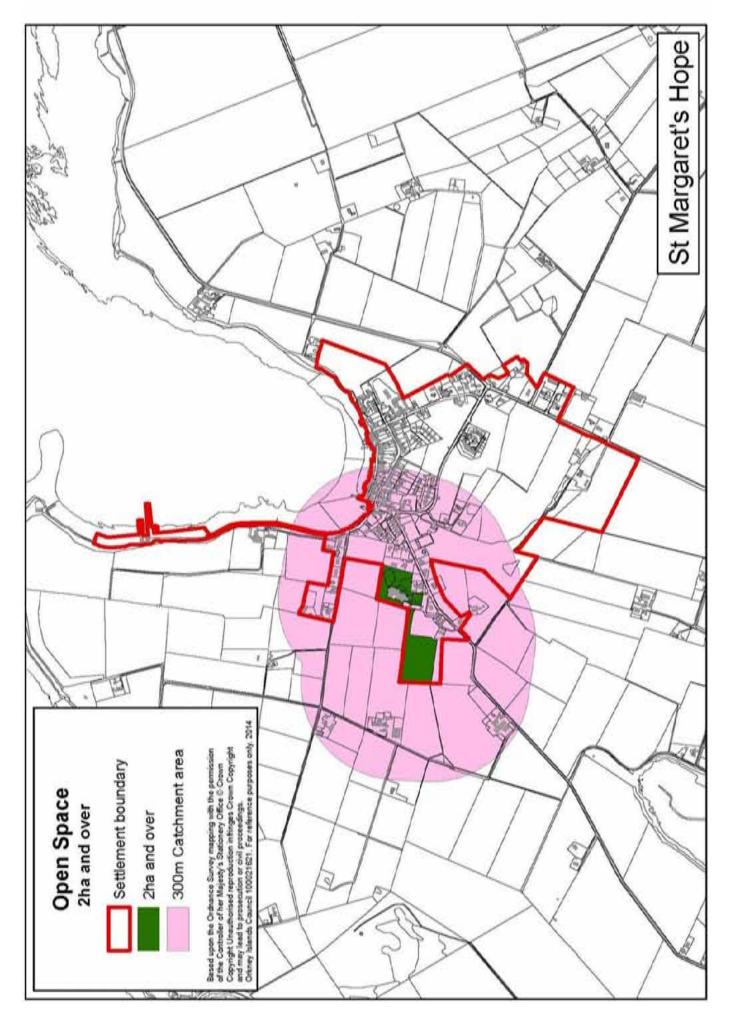

| 75  | 63       | 42                         | 38      | 70  | 44/72 | 61                  | 0.06   |
|                    |                                |                                      |                                                                                                                                                                                                |                                                              |     |          |                            |         |     |       |                     |        |

Score criteria key: AWC - Accessible and well connected; AA- Attractive and appealing; BD- Bio diverse supporting ecological networks; PA- Promote activity, health and wellbeing; and CB- Community benefits.











# **Open Space Survey Form**

### Site Description

| Open Space: Hope Community Play Park |                     |  | yed by: Alan Muir        |
|--------------------------------------|---------------------|--|--------------------------|
| Ownership: Council                   | Managed by: Council |  | Area: St Margaret's Hope |

### Type of open space:

| 6.1 Public Parks and Gardens             |   | 6.6 Green Corridors                    |  |
|------------------------------------------|---|----------------------------------------|--|
| 6.2 Private Gardens or Grounds           |   | 6.7 Natural/Semi-Natural<br>Greenspace |  |
| 6.3 Amenity Greenspace                   |   | 6.8 Other Functional Greenspace        |  |
| 6.4 Playspace for Children and Teenagers | X | 6.9 Civic Space