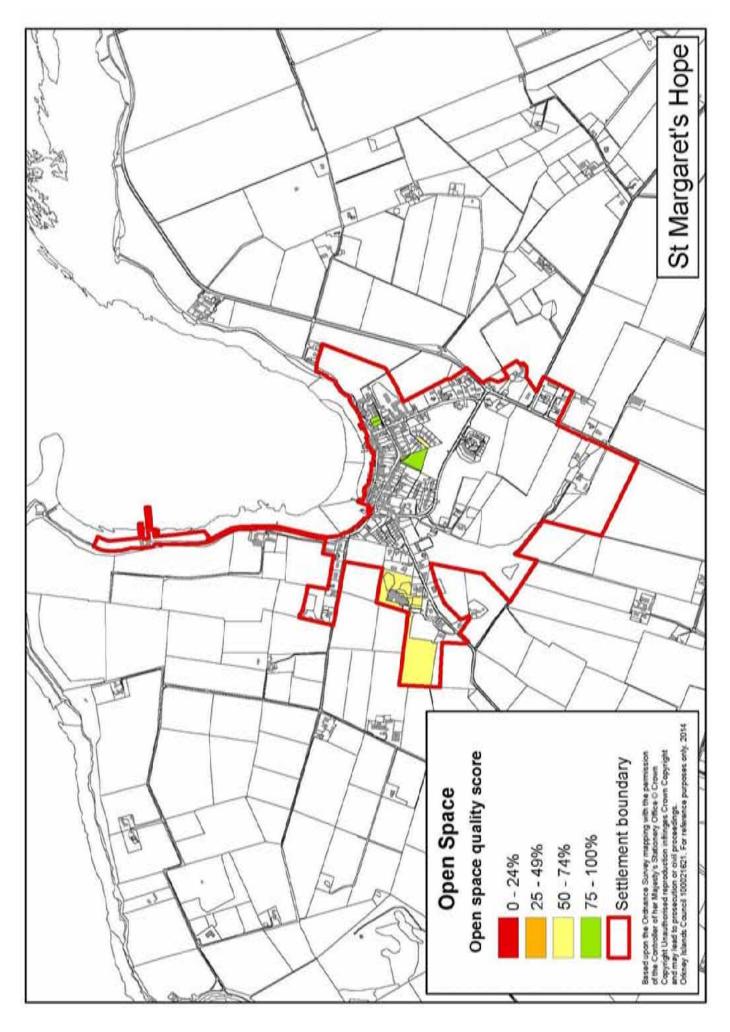

#### Scoring System:

| 4- Excellent      | 3. Good condition    | 2. Fair condition, | 1. Poor condition, | 0. Not fit for       |
|-------------------|----------------------|--------------------|--------------------|----------------------|
| condition, no     | no immediate         | minor maintenance  | immediate          | purpose/unsafe,      |
| improvement       | improvements.        | required. See      | maintenance        | major action         |
| necessary. Review | Review in 5yrs time. | actions.           | required. See      | required before use. |
| in 10yrs time.    | -                    |                    | actions.           | See actions          |
|                   |                      |                    |                    | immediately.         |