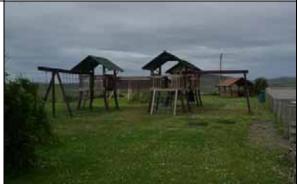

| Other built features <ul> <li>Club House</li> <li>Maintenance shed</li> <li>Play Equipment</li> </ul>                                                | Play equipment- swings, roundabout etc.        |
|------------------------------------------------------------------------------------------------------------------------------------------------------|------------------------------------------------|
| Facilities <ul> <li>Sports grounds</li> <li>Toilets/ Changing room</li> <li>Slipway</li> <li>Furniture</li> <li>Bins / Dog waste disposal</li> </ul> | Benches and bins                               |
| Access/entrances <ul> <li>Open Access</li> <li>Gates (type)</li> <li>Stiles</li> </ul>                                                               | Kissing gates                                  |
| Paths <ul> <li>Gravel</li> <li>Sealed</li> <li>Informal / desire lines</li> </ul>                                                                    | Concrete path                                  |
| <ul> <li>Car Parking</li> <li>Within the open spaces</li> <li>In close proximity</li> <li>None</li> </ul>                                            | Residential parking close by.                  |
| <ul> <li>Signage</li> <li>Welcome</li> <li>Regulatory</li> <li>Informative /<br/>interpretation</li> </ul>                                           | Sign from bottom of main road up to the space. |