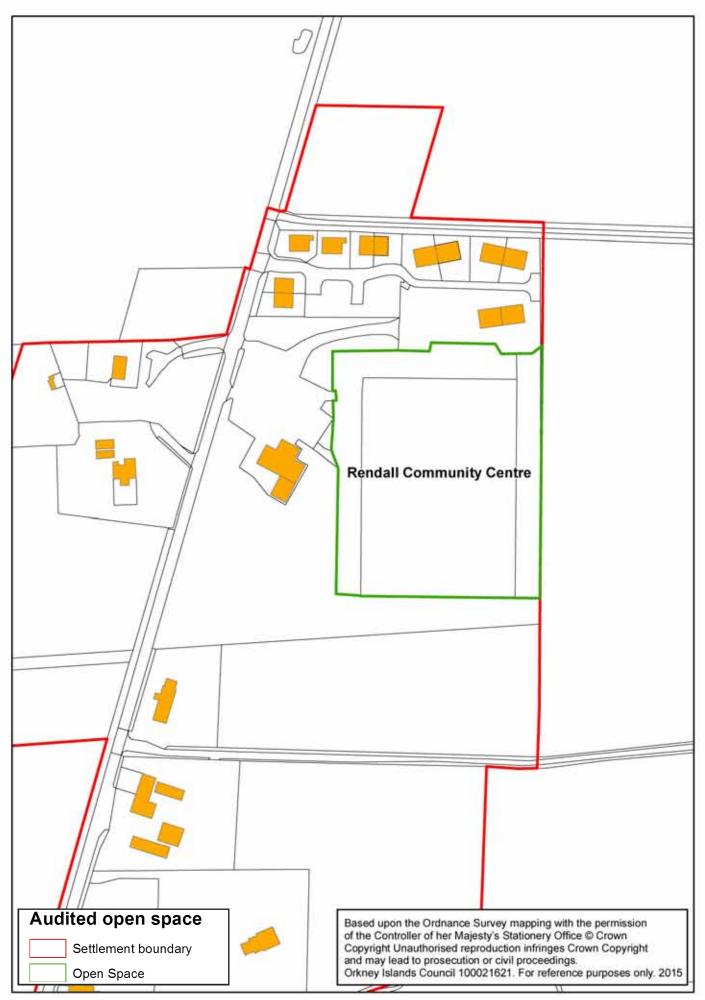

# Site Description

| Open Space: War Memorial |                                             | Surve | yed by: Susan Shearer |
|--------------------------|---------------------------------------------|-------|-----------------------|
|                          | Managed by: Orkney<br>Islands Council/ Comn |       | Area: Sanday          |

## Type of open space:

| 6.1 Public Parks and Gardens                | 6.6 Green Corridors                    |   |
|---------------------------------------------|----------------------------------------|---|
| 6.2 Private Gardens or Grounds              | 6.7 Natural/Semi-Natural<br>Greenspace |   |
| 6.3 Amenity Greenspace                      | 6.8 Other Functional Greenspace        |   |
| 6.4 Playspace for Children and<br>Teenagers | 6.9 Civic Space                        |   |
| 6.5 Sports Areas                            | 6.10 Other Open Space                  | Х |

### **Description:**

| Description:                                                                                           |                  |
|--------------------------------------------------------------------------------------------------------|------------------|
| War memorial with wall and a<br>"garden and picnic bench"                                              | ssociated        |
| Boundary Features <ul> <li>Wall</li> <li>Fence</li> <li>Planting</li> <li>Landscape feature</li> </ul> | Wall and fence   |
| Surfacing <ul> <li>Hard</li> <li>Soft</li> </ul>                                                       | Tarmac and grass |
| Landscaping/natural<br>features<br>• Planting / vegetation / habitat<br>• Geology<br>• Water body      | planting         |