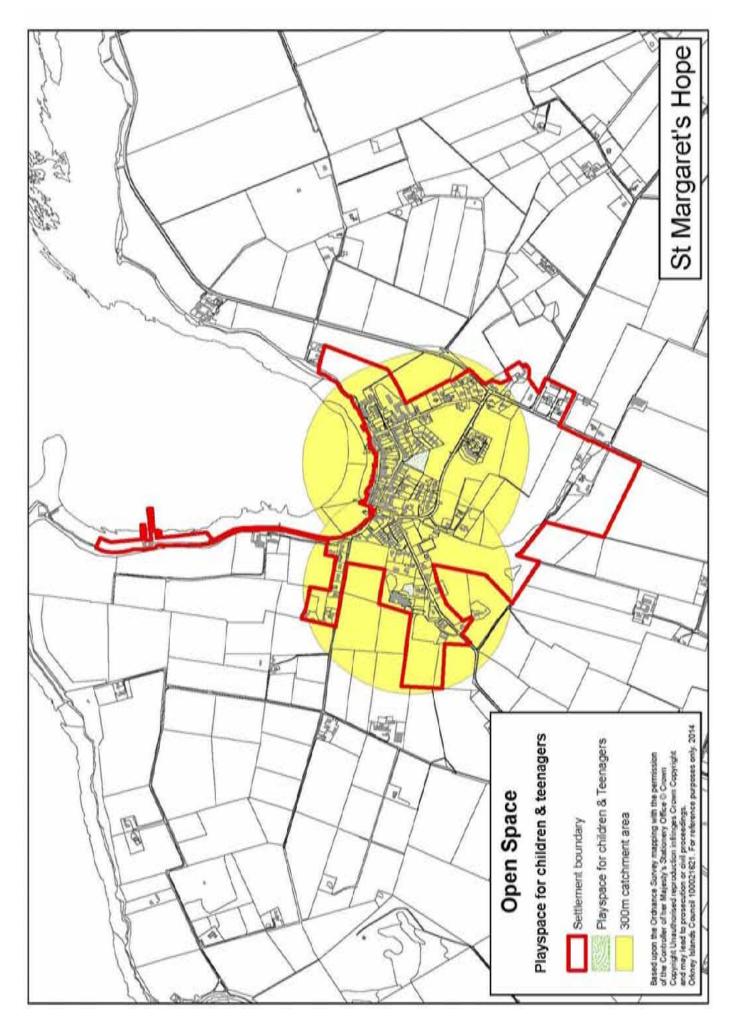

| 75  | 63       | 42                         | 38      | 70  | 44/72 | 61                  | 0.06   |
|                    |                                |                                      |                                                                                                                                                                                                |                                                              |     |          |                            |         |     |       |                     |        |

Score criteria key: AWC - Accessible and well connected; AA- Attractive and appealing; BD- Bio diverse supporting ecological networks; PA- Promote activity, health and wellbeing; and CB- Community benefits.











# **Open Space Survey Form**

### Site Description

| Open Space: Hope Community Play Park |                     |  | yed by: Alan Muir        |
|--------------------------------------|---------------------|--|--------------------------|
| Ownership: Council                   | Managed by: Council |  | Area: St Margaret's Hope |

### Type of open space:

| 6.1 Public Parks and Gardens             |   | 6.6 Green Corridors                    |  |
|------------------------------------------|---|----------------------------------------|--|
| 6.2 Private Gardens or Grounds           |   | 6.7 Natural/Semi-Natural<br>Greenspace |  |
| 6.3 Amenity Greenspace                   |   | 6.8 Other Functional Greenspace        |  |
| 6.4 Playspace for Children and Teenagers | X | 6.9 Civic Space