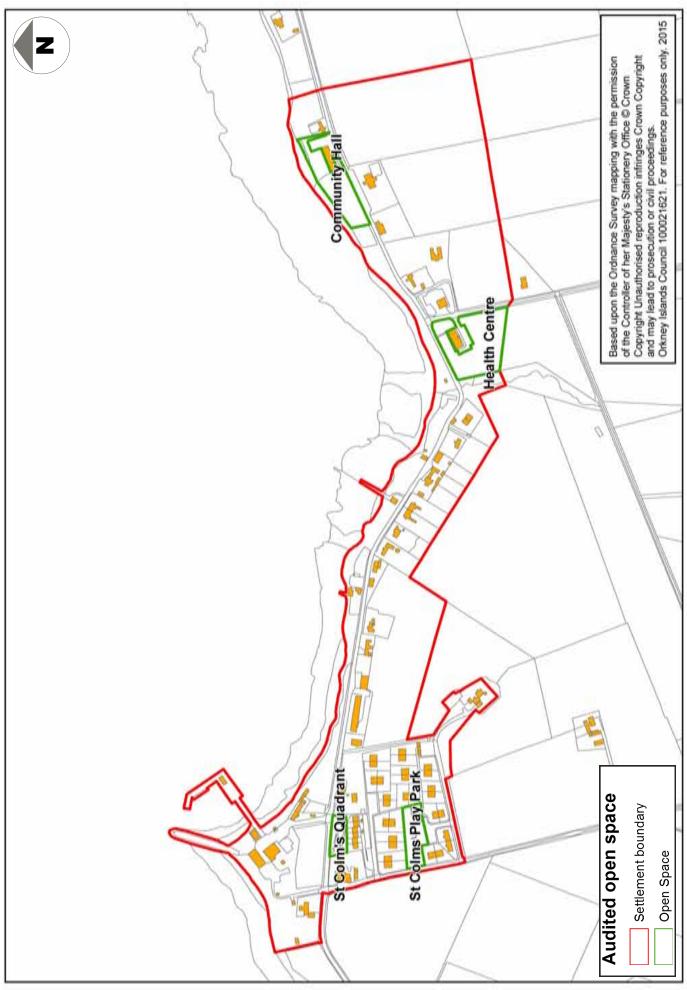

# Longhope

| Longhope  |                                         |                                                      |                                                                |                                                 |     |           |          |        |     |         |            |
|-----------|-----------------------------------------|------------------------------------------------------|----------------------------------------------------------------|-------------------------------------------------|-----|-----------|----------|--------|-----|---------|------------|
| Reference | Name of Site                            | Management                                           | PAN65 Typology                                                 | Sub Category                                    | Sc  | ore crite | eria bre | akdown | 1 % | Overall | Overall    |
|           |                                         |                                                      |                                                                |                                                 | AWC | AA        | BD       | ΡΑ     | СВ  | Score   | Score<br>% |
| LH01      | Community Hall                          | South Walls<br>and Brims<br>Community<br>Association | 6.5 Sports Areas<br>6.7 Natural/Semi-<br>natural<br>Greenspace | 6.53 Tennis Court<br>6.72 Open Semi-<br>natural | 63  | 42        | 33       | 58     | 63  | 36/72   | 50         |
| LH02      | Hoy and South<br>Walls Health<br>Centre | NHS                                                  | 6.2 Private<br>Gardens or<br>Grounds                           | 6.23 Institutions                               | 38  | 50        | 33       | 63     | 50  | 33/72   | 46         |
| LH03      | St Colm's Play<br>Park                  | Council                                              | 6.4 Playspace for<br>Children and<br>Teenagers                 | -                                               | 79  | 50        | 25       | 63     | 63  | 49/84   | 58         |
| LH04      | St Colm's<br>Quadrant                   | Council                                              | 6.3 Amenity<br>Greenspace                                      | 6.31 Residential                                | 75  | 50        | 58       | 25     | 55  | 41/72   | 57         |

# Site Description

| Open Space: Community Hall |                                                           | Surveyed by: Charlotte Slater |                |
|----------------------------|-----------------------------------------------------------|-------------------------------|----------------|
|                            | Managed by: South W<br>and Brims Community<br>Association |                               | Area: Longhope |

# Site Description

| Open Space: Hoy and South | Walls Health Centre | Surveyed by: Charlotte Slater |  |
|---------------------------|---------------------|-------------------------------|--|
| Ownership: Private?       | Managed by: NHS?    | Area: Longhope                |  |

# Site Description

| Open Space: St Colm's Play Park |                     |  | yed by: Charlotte Slater |
|---------------------------------|---------------------|--|--------------------------|
| Ownership: Public               | Managed by: Council |  | Area: Longhope           |

# Site Description

| Open Space: St Colm's Quadrant |                                       | Surve | yed by: Charlotte Slater |
|--------------------------------|---------------------------------------|-------|--------------------------|
| Ownership: Public              | Ownership: Public Managed by: Council |       | Area: Longhope           |