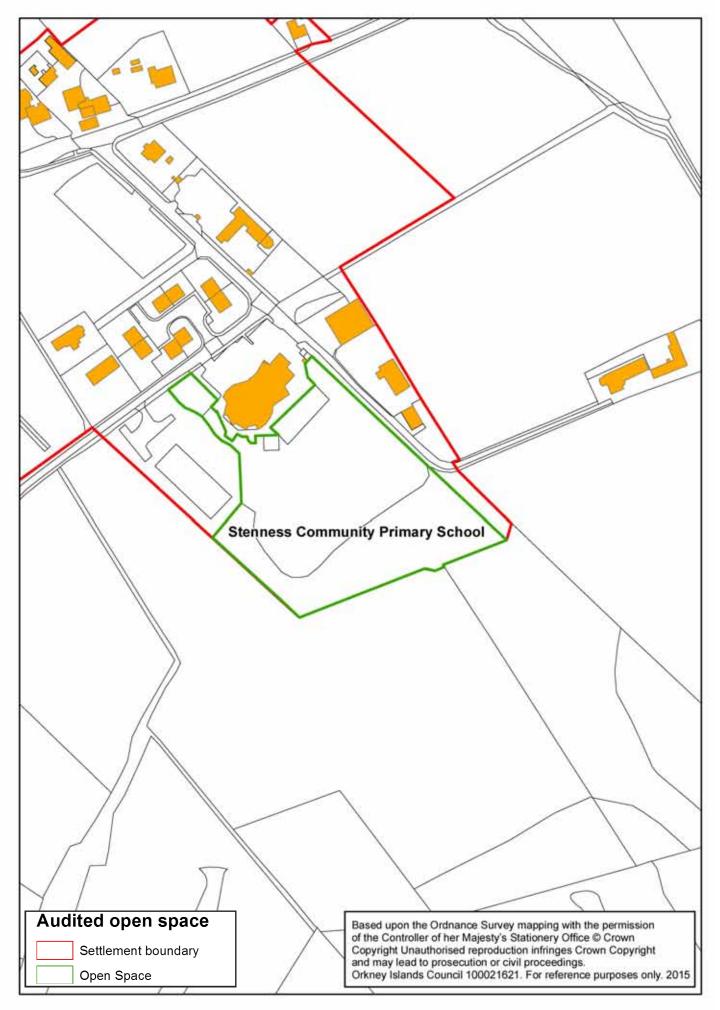

| Provide pavement access. |
| Sense of local identity and place                                                         | 4     | Open views of<br>surrounding context.<br>Further information<br>available at car park near<br>barrier crossing. | None required.           |
| Opportunities for community involvement in management                                     | 4     | Totem pole highlights<br>involvement.                                                                           | None required.           |

#### Additional Comments:

Some form of continuous pavement route should be provided throughout the village settlement as a key priority and may promote usage out with match days. Resurfacing of access to the space and floodlight provision provide potential future improvements.



| Stenness  |                |            |                           |                    |     |           |                            |        |    |                 |            |
|-----------|----------------|------------|---------------------------|--------------------|-----|-----------|----------------------------|--------|----|-----------------|------------|
| Reference | Name of Site   | Management | Management PAN65 Typology | Sub Category       | Scc | ore crite | Score criteria breakdown % | ıkdown |    | Overall Overall | Overall    |
|           |                |            |                           |                    | AWC | AA        | AWC AA BD                  | PA     | CB | score           | score<br>% |
| ST01      | Stenness       | Council    | 6.2 Private