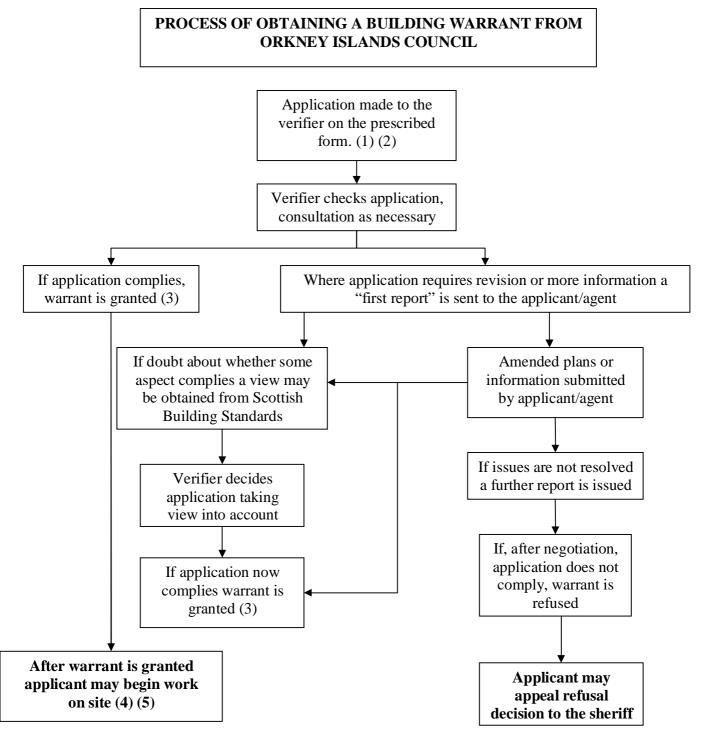

Notes:

- (1) At present the verifier is the local authority for the area where the work is to be carried out.
- (2) Applications should be made on the application form with fee, plans and information on materials, etc. Include any certificate(s) from certifier(s) of design.
- (3) Warrant may be granted subject to conditions or continuing requirements.
- (4) Applicant must notify the verifier, in writing, within 7 days of the commencement of work on site.
- (5) Applicant must give verifier details of any work that they intend to cover with a certificate of construction prior to works commencing to the affected part on site.